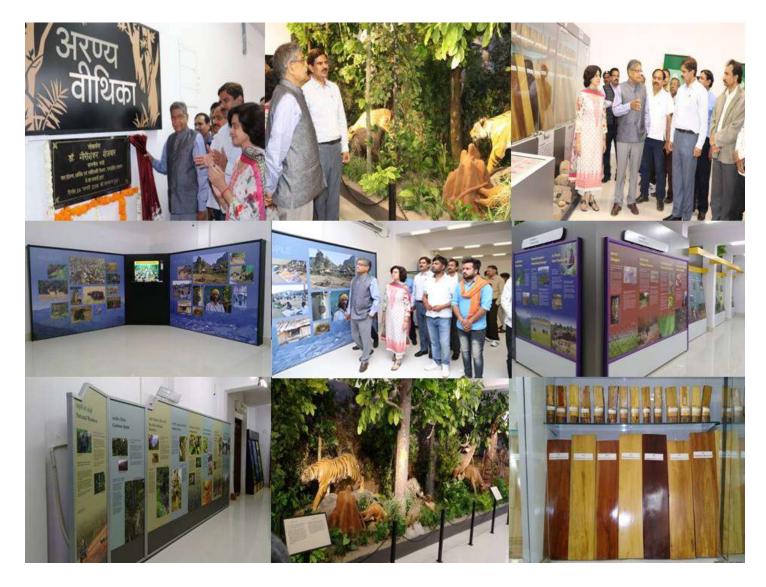

## **Museum**

Dr. Gaurishankar Shejwar, Hon'ble Minister Forest, planning, economic and statistics departments of Govt. of M.P. on 24<sup>th</sup> February, 2018 inaugurated the forest museum established in the administrative block of the institute. This museum has been named '**Aranya Vithika**', which showcases the different aspects of forests of M.P. The forest diorama representing the food chain of ecosystem, panels representing various form, utility, threats etc. of forests, specimens of various wood types and plant fossils are kept for public view. Structure and activities of S.F.R.I is also exhibited through electronic media like touch screen and T.V.

This museum has been opened with an aim of making people aware of the various activities of forest and S.F.R.I. This museum will be open for the public during the office hours of the institute and entry to it is free of cost.

## lægky;

इस संग्रहालय को स्थापति करने का मुख्य उद्देश्य जन सामान्य को वनों एवं राज्य वन ∨u¢ %kku l &Fkku dh fofHkUu xfrfof/k; km l s ∨oxr djkuk gÅ ; g l ægky; dk; k½; hu ∨of/k em tu l kekU; grq [kŋyk jgxk , om yवेश निशुल्क है।